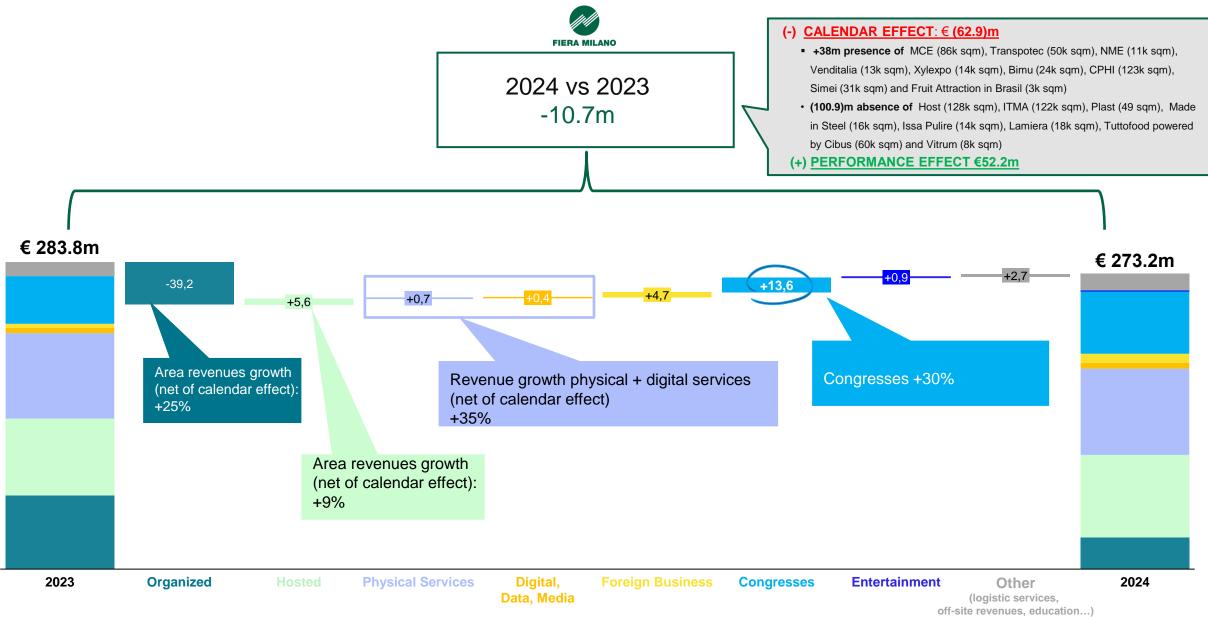

- \* 2023 does not include €16.5m of Tuttofood transaction 97,1 273,2 83,6 45,5 19,1 At 31 Dec At 31 Dec 2023 2024 2024 2023 2023 2024 2023 2023 includes €16 5m of Tuttofood transaction
- Revenue decrease of 10,7 million euro vs 2023 resulting from:

performance effect of 52,2 million of euros (meaning a like-for-like growth of +24% vs 2023), driven by a +13% increase in sold area (volumes impact), a +35% rise in services, alongside strong congress business performance of +30% unfavorable seasonal calendar effect of 62,9 million euro: absence of the multi-year ITMA (122k sqm), Plast (49k sqm) . and the biennial HOST (128k sqm) and Tuttofood (60k sqm), an effect partially offset by the presence of the biennials Mostra **Convegno Expocomfort** (86k sqm) and **Transpotec & Logitec** (50k sqm)

Revenues: go from Euro 283.8m in 2023 to Euro 273.2m in 2024, showing a decrease of Euro -10.7m. This change is mainly due to:

- Positive performance effect of Euro 52.2m, corresponding to a like-for-like growth of +24%. The main areas contributing to this performance effect are:
  - Sales of exhibition spaces (area): +13% (in particular MCE, I Saloni, MIDO, Quick & More and BIT)
  - Physical and digital services: +35% growth
  - **Congresses**: +30% growth

2

3

- Negative calendar effect of Euro (62.9)m due to the absence in the year of the biennial events Host and Tuttofood powered by Cibus as well as the multi-year hosted events ITMA and Plast, an effect partially offset by the presence of the biennial events Mostra Convegno Expocomfort, Transpotec and the traveling event CPhI Worldwide
- EBITDA: goes from Euro 97.1m to Euro 83.6m, a negative change of Euro -13.6m, which reflects the negative calendar effect which has an impact not only on the exhibition business, but also on the company in joint venture with the partner Deutsche Messe AG (in relation to the absence of PTC Asia and Cemat) and on the associated company Fiere di Parma (due to the absence of Tuttofood); this effect was partly offset by the positive performance trend
- Financial management: positive change of Euro +1.4m mainly resulting from the decrease in interest expense in relation to the lower average debt on both short and medium-long term maturities
- The net result for the period from continuing operations amounted to Euro 19.1m, reflecting a decrease of Euro -9.8m compared to Euro 29.0m in 2023, due to the aforementioned impacts. The total net result for 2024 showed a decrease of Euro -26.3m compared to Euro 45.5m in 2023, as the 2023 result included Euro 16.5m related to discontinued operations (capital gain from the Tuttofood transaction).