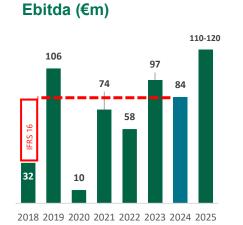

## ... EXCEEDING EXPECTATIONS...

= GUIDANCE EXCEEDED

Revenues (€m)

Net Cash (€m)

... WITH 2024 EXCEEDING ALL THE GUIDANCE EXPECTATIONS...

...AND ACCELERATING ON 2024-2027 STRATEGIC PLAN EXECUTION

#### **STRONG CONFIDENCE IN 2025 EBITDA GUIDANCE (€110-120M)**

### **GUIDANCE**

|                                                     | C | ONFIRM      | ED          |         |
|-----------------------------------------------------|---|-------------|-------------|---------|
| Millions of euros                                   |   | 2025        | 2026        | 2027    |
| Revenues                                            | 1 | 320-340     | 305-325     | 355-375 |
| EBITDA                                              |   | 110-120     | 90-100      | 120-130 |
| EBITDA Margin (mid-point)                           |   |             |             | ~34%    |
| EBITDA Margin ex. IFRS 16 (mid-point)               |   |             |             | ~20%    |
| Net Cash                                            |   |             |             |         |
| Investment Plan                                     |   | ~           | 88          |         |
| of which Fiera Milano                               |   | ~           | 53          |         |
| of which Fondazione Fiera Milano                    |   | ~           | 35          |         |
| Overall financial availability                      |   | 151         | -171        |         |
| of which allocated to dividends                     |   | At least 40 | (~10/ year) |         |
| of which allocated to investments in M&A operations |   | 111         | -131        |         |

In 2027 Fiera Milano expects to achieve:

- Revenues between Euro 355 and 375 million
- An estimated EBITDA between Euro 120 and 130 million
- Over the 2024-2027 plan period, total investments amounting to Euro 88 million are planned, of which Euro 35 million will be supported by Fondazione Fiera Milano for the development of infrastructure projects
- The economic and financial results over the plan period anticipate strong cash generation, resulting in an overall financial availability expected to range between Euro 151 and 171 million over the plan period
  - Of this availability, at least Euro 40 million will be allocated to shareholder remuneration in the form of dividends, highlighting Fiera Milano's commitment to create value for stakeholders
  - The remaining liquidity, estimated between Euro 111 and 131 million, will be directed to supporting corporate growth through external lines
  - Further recourse to debt to finance potential strategic acquisitions is not ruled out