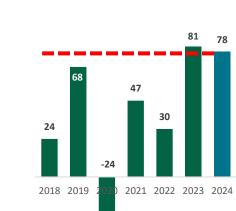

#### **INCOME STATEMENT**

|   |                                                                                        |       |       | 1 |            |
|---|----------------------------------------------------------------------------------------|-------|-------|---|------------|
|   | Consolidated Income Statement (€m)                                                     | 2023  | 2024  |   | Δ<br>24/23 |
| 1 | Revenues                                                                               | 283.8 | 273.2 |   | -10.7      |
|   | Cost of materials                                                                      | 3.8   | 2.8   |   | -1.0       |
|   | Cost of services                                                                       | 134.7 | 138.6 |   | +4.0       |
|   | Personnel expenses                                                                     | 55.4  | 53.5  |   | -1.9       |
|   | Other operating expenses                                                               | 5.0   | 5.1   |   | +0.1       |
|   | Total operating costs                                                                  | 198.8 | 200.0 |   | +1.2       |
|   | Other income                                                                           | 5.4   | 4.7   |   | -0.7       |
|   | Results of equity-accounted companies                                                  | 6.9   | 5.9   |   | -1.0       |
|   | Allowance for doubtful accounts                                                        | 0.3   | 0.2   |   | 0.0        |
| 2 | EBITDA                                                                                 | 97.1  | 83.6  |   | -13.6      |
|   | Depreciationandamortisation                                                            | 51.5  | 51.5  |   | 0.0        |
|   | Adjustments to asset values                                                            | 0.8   | 0.2   |   | -0.7       |
|   | EBIT                                                                                   | 44.8  | 31.9  |   | -12.9      |
| 3 | Financial income/(expenses)                                                            | -8.8  | -7.4  |   | +1.4       |
|   | Profit/(loss) before income tax                                                        | 36.0  | 24.5  |   | -11.5      |
|   | Income tax                                                                             | 7.0   | 5.4   |   | -1.7       |
| 4 | Profit/(loss) from continuing operations                                               | 29.0  | 19.1  |   | -9.8       |
|   | Profit/(loss) from discontinued operations                                             | 16.5  | -     |   | -16.5      |
|   | Profit/(loss)                                                                          | 45.5  | 19.1  |   | -26.3      |
|   | <ul> <li>o/w attributable to the shareholders of the<br/>controlling entity</li> </ul> | 45.5  | 19.3  |   | -26.2      |
|   | - o/w attributable to non-controlling interests                                        | 0.0   | -0.1  |   | -0.1       |
|   |                                                                                        |       |       |   |            |

2

3

- Negative calendar effect of Euro (62.9)m due to the absence in the year of the biennial events Host and Tuttofood powered by Cibus as well as the multi-year hosted events ITMA and Plast, an effect partially offset by the presence of the biennial events Mostra Convegno Expocomfort, Transpotec and the traveling event CPhI Worldwide
- EBITDA: goes from Euro 97.1m to Euro 83.6m, a negative change of Euro -13.6m, which reflects the negative calendar effect which has an impact not only on the exhibition business, but also on the company in joint venture with the partner Deutsche Messe AG (in relation to the absence of PTC Asia and Cemat) and on the associated company Fiere di Parma (due to the absence of Tuttofood); this effect was partly offset by the positive performance trend
- Financial management: positive change of Euro +1.4m mainly resulting from the decrease in interest expense in relation to the lower average debt on both short and medium-long term maturities
- The net result for the period from continuing operations amounted to Euro 19.1m, reflecting a decrease of Euro -9.8m compared to Euro 29.0m in 2023, due to the aforementioned impacts. The total net result for 2024 showed a decrease of Euro -26.3m compared to Euro 45.5m in 2023, as the 2023 result included Euro 16.5m related to discontinued operations (capital gain from the Tuttofood transaction).