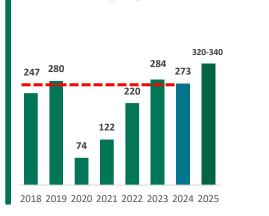

## ... EXCEEDING EXPECTATIONS...

= GUIDANCE EXCEEDED

Revenues (€m)

Net Cash (€m)

... WITH 2024 EXCEEDING ALL THE GUIDANCE EXPECTATIONS...

...AND ACCELERATING ON 2024-2027 STRATEGIC PLAN EXECUTION

### **GUIDANCE**

|                                                     | C | ONFIRM      | ED          |         |
|-----------------------------------------------------|---|-------------|-------------|---------|
| Millions of euros                                   |   | 2025        | 2026        | 2027    |
| Revenues                                            | 1 | 320-340     | 305-325     | 355-375 |
| EBITDA                                              |   | 110-120     | 90-100      | 120-130 |
| EBITDA Margin (mid-point)                           |   |             |             | ~34%    |
| EBITDA Margin ex. IFRS 16 (mid-point)               |   |             |             | ~20%    |
| Net Cash                                            |   |             |             |         |
| Investment Plan                                     |   | ~           | 88          |         |
| of which Fiera Milano                               |   | ~           | 53          |         |
| of which Fondazione Fiera Milano                    |   | ~           | 35          |         |
| Overall financial availability                      |   | 151         | -171        |         |
| of which allocated to dividends                     |   | At least 40 | (~10/ year) |         |
| of which allocated to investments in M&A operations |   | 111         | -131        |         |

In 2027 Fiera Milano expects to achieve:

- Revenues between Euro 355 and 375 million
- An estimated EBITDA between Euro 120 and 130 million
- Over the 2024-2027 plan period, total investments amounting to Euro 88 million are planned, of which Euro 35 million will be supported by Fondazione Fiera Milano for the development of infrastructure projects
- The economic and financial results over the plan period anticipate strong cash generation, resulting in an overall financial availability expected to range between Euro 151 and 171 million over the plan period
  - Of this availability, at least Euro 40 million will be allocated to shareholder remuneration in the form of dividends, highlighting Fiera Milano's commitment to create value for stakeholders
  - The remaining liquidity, estimated between Euro 111 and 131 million, will be directed to supporting corporate growth through external lines
  - Further recourse to debt to finance potential strategic acquisitions is not ruled out