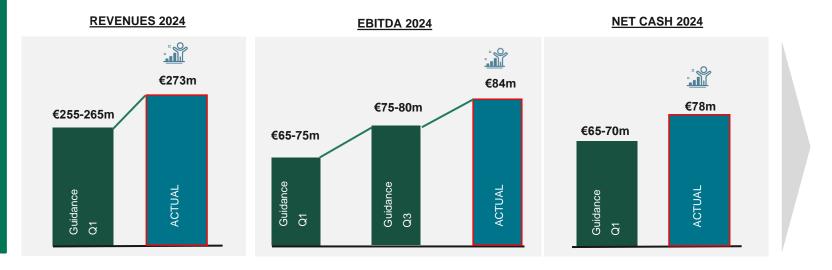

## ... EXCEEDING EXPECTATIONS...

= GUIDANCE EXCEEDED

Revenues (€m)

Net Cash (€m)

... WITH 2024 EXCEEDING ALL THE GUIDANCE EXPECTATIONS...

...AND ACCELERATING ON 2024-2027 STRATEGIC PLAN EXECUTION

Revenues: go from Euro 283.8m in 2023 to Euro 273.2m in 2024, showing a decrease of Euro -10.7m. This change is mainly due to:

- Positive performance effect of Euro 52.2m, corresponding to a like-for-like growth of +24%. The main areas contributing to this performance effect are:
  - Sales of exhibition spaces (area): +13% (in particular MCE, I Saloni, MIDO, Quick & More and BIT)
  - Physical and digital services: +35% growth
  - **Congresses**: +30% growth

2

3

- Negative calendar effect of Euro (62.9)m due to the absence in the year of the biennial events Host and Tuttofood powered by Cibus as well as the multi-year hosted events ITMA and Plast, an effect partially offset by the presence of the biennial events Mostra Convegno Expocomfort, Transpotec and the traveling event CPhI Worldwide
- EBITDA: goes from Euro 97.1m to Euro 83.6m, a negative change of Euro -13.6m, which reflects the negative calendar effect which has an impact not only on the exhibition business, but also on the company in joint venture with the partner Deutsche Messe AG (in relation to the absence of PTC Asia and Cemat) and on the associated company Fiere di Parma (due to the absence of Tuttofood); this effect was partly offset by the positive performance trend
- Financial management: positive change of Euro +1.4m mainly resulting from the decrease in interest expense in relation to the lower average debt on both short and medium-long term maturities
- The net result for the period from continuing operations amounted to Euro 19.1m, reflecting a decrease of Euro -9.8m compared to Euro 29.0m in 2023, due to the aforementioned impacts. The total net result for 2024 showed a decrease of Euro -26.3m compared to Euro 45.5m in 2023, as the 2023 result included Euro 16.5m related to discontinued operations (capital gain from the Tuttofood transaction).

- Net Financial Debt (pre-IFRS16) goes from a net cash availability of Euro 80.9m at 31/12/2023 to an availability of Euro 77.8m at 31/12/2024
- The decrease of Euro 3.1m mainly refers to the cash generation from the year's results, which was more than offset by the change in the rent payment terms (effective from 2024, shifting from quarterly payments in arrears to quarterly payments in advance), as well as the distribution of a dividend of approximately Euro 10m and the purchase of treasury shares of approximately Euro 1.2m