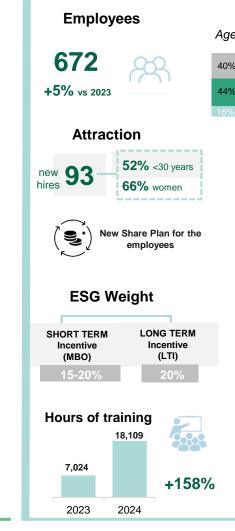

ch Euro 35 million will be supported by Fondazione Fiera Milano for the development of infrastructure projects
- The economic and financial results over the plan period anticipate strong cash generation, resulting in an overall financial availability expected to range between Euro 151 and 171 million over the plan period
  - Of this availability, at least Euro 40 million will be allocated to shareholder remuneration in the form of dividends, highlighting Fiera Milano's commitment to create value for stakeholders
  - The remaining liquidity, estimated between Euro 111 and 131 million, will be directed to supporting corporate growth through external lines
  - Further recourse to debt to finance potential strategic acquisitions is not ruled out



## **ESG COMMITMENT**

#### ESG SCORECARD





Social





(2022) (2021)

(2024)



## **APPENDIX 1**

**EXHIBITIONS DETAILS** 

#### **EXHIBITIONS AND CONGRESSES IN 2024**

| Private         FY 2023         FY           Directly Organized         -         -           Jent (A)         16,165         17,           Mart (A)         8,930         92,           Milan Grashon-Slevels (I semester) (A)         12,630         12,           Milano Fashion-Slevels (I semester) (A)         12,260         14,           Milano Fashion-Slevels (I semester) (A)         12,260         14,           Milano Fashion-Slevels (I semester) (A)         2,225         4,7           Optick & More" (A)         2,925         4,7           Salone del Franbisting (A)         3,770         5,5           Salone del Franbisting (A)         3,770         5,5