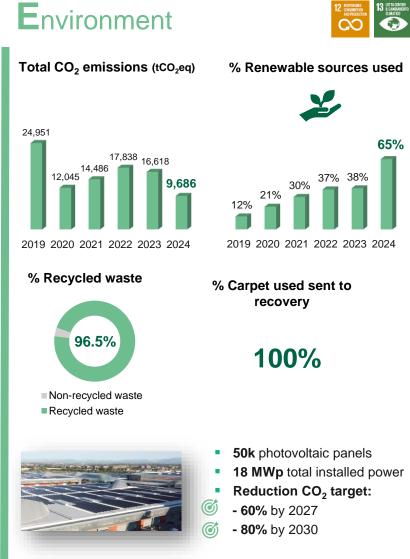

hich Euro 35 million will be supported by Fondazione Fiera Milano for the development of infrastructure projects
- The economic and financial results over the plan period anticipate strong cash generation, resulting in an overall financial availability expected to range between Euro 151 and 171 million over the plan period
  - Of this availability, at least Euro 40 million will be allocated to shareholder remuneration in the form of dividends, highlighting Fiera Milano's commitment to create value for stakeholders
  - The remaining liquidity, estimated between Euro 111 and 131 million, will be directed to supporting corporate growth through external lines
  - Further recourse to debt to finance potential strategic acquisitions is not ruled out



## **ESG COMMITMENT**

#### ESG SCORECARD





Social





(2022) (2021)

(2024)



## **APPENDIX 1**

**EXHIBITIONS DETAILS** 

#### **EXHIBITIONS AND CONGRESSES IN 2024**

| Private         FY 2023         FY           Directly Organized         -         -           Jent (A)         16,165         17,           Mart (A)         8,930         92,           Milan Grashon-Slevels (I semester) (A)         12,630         12,           Milano Fashion-Slevels (I semester) (A)         12,260         14,           Milano Fashion-Slevels (I semester) (A)         12,260         14,           Milano Fashion-Slevels (I semester) (A)         2,225         4,7           Optick & More" (A)         2,925         4,7           Salone del Franbisting (A)         3,770         5,5           Salone del Franbisting (A)         3,770         5,5