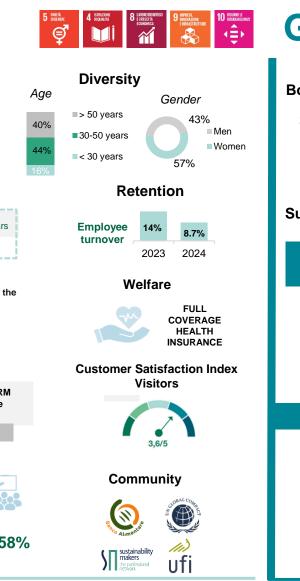

million will be supported by Fondazione Fiera Milano for the development of infrastructure projects
- The economic and financial results over the plan period anticipate strong cash generation, resulting in an overall financial availability expected to range between Euro 151 and 171 million over the plan period
  - Of this availability, at least Euro 40 million will be allocated to shareholder remuneration in the form of dividends, highlighting Fiera Milano's commitment to create value for stakeholders
  - The remaining liquidity, estimated between Euro 111 and 131 million, will be directed to supporting corporate growth through external lines
  - Further recourse to debt to finance potential strategic acquisitions is not ruled out



## **ESG COMMITMENT**

#### ESG SCORECARD





Social





(2022) (2021)

(2024)



## **APPENDIX 1**

**EXHIBITIONS DETAILS** 

#### **EXHIBITIONS AND CONGRESSES IN 2024**

| Private         FY 2023         FY           Directly Organized         -         -           Jent (A)         16,165         17,           Mart (A)         8,930         92,           Milan Grashon-Slevels (I semester) (A)         12,630         12,           Milano Fashion-Slevels (I semester) (A)         12,260         14,           Milano Fashion-Slevels (I semester) (A)         12,260         14,           Milano Fashion-Slevels (I semester) (A)         2,225         4,7           Optick & More" (A)         2,925         4,7           Salone del Franbisting (A)         3,770         5,5           Salone del Franbisting (A)         3,770         5,5           Solona