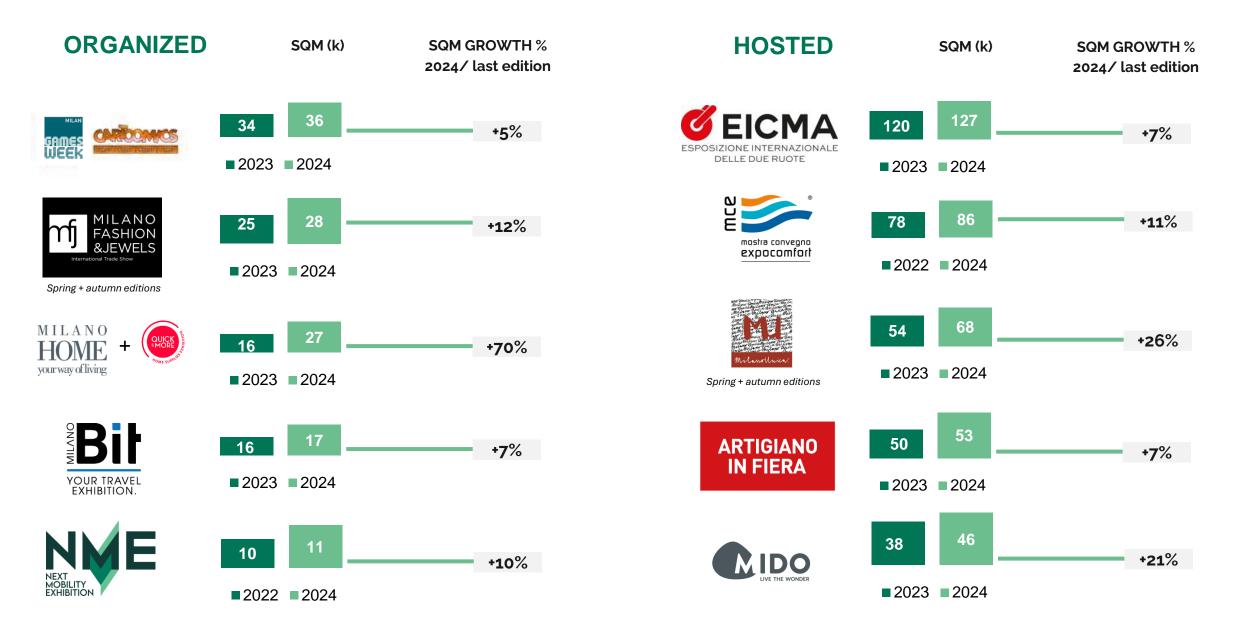

of Cape Town Art Fair in South Africa (+6% in occupied sqm vs 2023)
  - EBITDA increased by €1.6million, primarily driven by the strong performance in Brasil
- Revenue growth of + 28.9% primarily due to higher revenue from recurring events also present in 2023 (Salone del Risparmio, Salesforce and AWS Summit) and additional revenue coming from a higher number of non-recurring international congresses (IAC International Astronautical Congress, ENLIT Europe, and EASL The Home of Hepatology)
- EBITDA growth of +35.3% largely attributed to the aforementioned revenue trend

At consolidated level:

- **REVENUE -3.8%**
- EBITDA -14.0%
- EBITDA MARGIN OF 30.6%

## **REVENUE GROWTH CONTRIBUTION - BUSINESS LINE VIEW**





#### FIERA MILANO 2024 SQM GROWTH CHAMPIONS SELECTED ITALIAN EXHIBITIONS







## **FINANCIAL REVIEW**

#### **INCOME STATEMENT**

|   |                                                                                        |       |       | 1 |            |
|---|----------------------------------------------------------------------------------------|-------|-------|---|------------|
|   | Consolidated Income Statement (€m)                                                     | 2023  | 2024  |   | Δ<br>24/23 |
| 1 | Revenues                                                                               | 283.8 | 273.2 |   | -10.7      |
|   | Cost of materials                                                                      | 3.8   | 2.8   |   | -1.0       |
|   | Cost of services                                                                       | 134.7 | 1