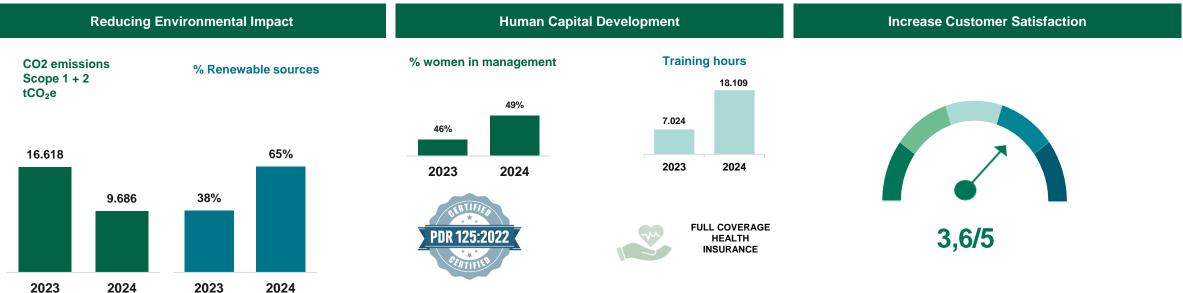

the biennials Mostra **Convegno Expocomfort** (86k sqm) and **Transpotec & Logitec** (50k sqm)

77,8

2024

## ... EXCEEDING EXPECTATIONS...





= GUIDANCE EXCEEDED

Revenues (€m)





Net Cash (€m)

... WITH 2024 EXCEEDING ALL THE GUIDANCE EXPECTATIONS...





...AND ACCELERATING ON 2024-2027 STRATEGIC PLAN EXECUTION

### **1.1 PORTFOLIO STRENGTHENING**



## **1.2 EXPANSION OF CONGRESSES**

ESC European Society of Cardiology

MILAN 58тн ADB ANNUAL MEETING 4-7 MAY 2025



## **1.3 BECOME AN INTEGRATED SERVICE PROVIDER**



### **1.4 DEVELOPING THE ENTERTAINMENT BUSINESS**









#### **STRONG CONFIDENCE IN 2025 EBITDA GUIDANCE (€110-120M)**

#### **BACKED BY A FAVORABLE ODD-YEAR CALENDAR AND NEW EVENTS**







#### WITH SUSTAINABILITY BECOMING AN EVER-GROWING COMPETITIVE ADVANTAGE







## **BUSINESS REVIEW**

## **SNAPSHOT OF DIVISIONAL RESULTS – LEGAL ENTITIES VIEW**



| Λ_ | Italian Exhibition<br>Business | 2023          | 2024          | ∆<br>(€)       | ∆<br>(%)         |     |  |
|----|--------------------------------|---------------|---------------|----------------|------------------|-----|--|
| 4- | Revenues (€m)<br>EBITDA (€m)   | 241.3<br>79.7 | 216.5<br>59.8 | -24.8<br>-19.9 | -10.3%<br>-25.0% | 76% |  |
|    | N. exhibitions                 | 44            | 38            |                |                  |     |  |
|    | o/w directly organized         | 14            | 12            |                |                  |     |  |
|    | o/w hosted                     | 30            | 26            |                |                  |     |  |
|    |