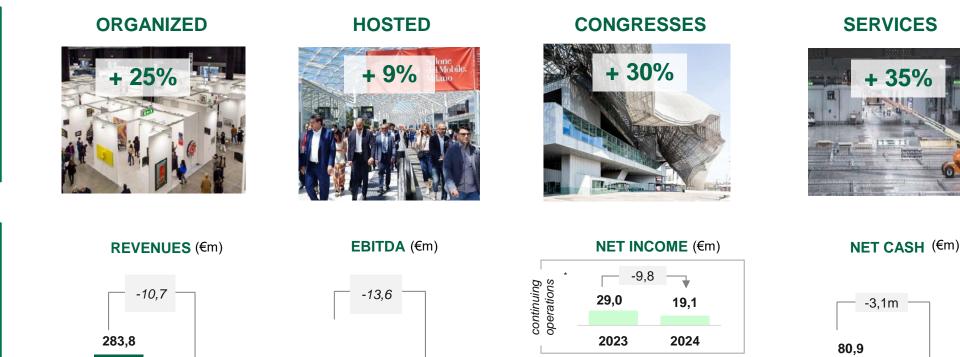

#### DELIVERING STRONG PERFORMANCE IN A SEASONALLY WEAK PERIOD...

STRONG LIKE-FOR-LIKE **REVENUE GROWTH** ACROSS ALL **BUSINESS LINE** 

... DESPITE TYPICAL **NEGATIVE EVEN-YEAR** SEASONAL **CALENDAR EFFECT** 

- \* 2023 does not include €16.5m of Tuttofood transaction 97,1 273,2 83,6 45,5 19,1 At 31 Dec At 31 Dec 2023 2024 2024 2023 2023 2024 2023 2023 includes €16 5m of Tuttofood transaction
- Revenue decrease of 10,7 million euro vs 2023 resulting from:

performance effect of 52,2 million of euros (meaning a like-for-like growth of +24% vs 2023), driven by a +13% increase in sold area (volumes impact), a +35% rise in services, alongside strong congress business performance of +30% unfavorable seasonal calendar effect of 62,9 million euro: absence of the multi-year ITMA (122k sqm), Plast (49k sqm) . and the biennial HOST (128k sqm) and Tuttofood (60k sqm), an effect partially offset by the presence of the biennials Mostra **Convegno Expocomfort** (86k sqm) and **Transpotec & Logitec** (50k sqm)

Revenues: go from Euro 283.8m in 2023 to Euro 273.2m in 2024, showing a decrease of Euro -10.7m. This change is mainly due to:

- Positive performance effect of Euro 52.2m, corresponding to a like-for-like growth of +24%. The main areas contributing to this performance effect are:
  - Sales of exhibition spaces (area): +13% (in particular MCE, I Saloni, MIDO, Quick & More and BIT)
  - Physical and digital services: +35% growth
  - **Congresses**: +30% growth

2

3

- Negative calendar effect of Euro (62.9)m due to the absence in the year of the biennial events Host and Tuttofood powered by Cibus as well as the multi-year hosted events ITMA and Plast, an effect partially offset by the presence of the biennial events Mostra Convegno Expocomfort, Transpotec and the traveling event CPhI Worldwide
- EBITDA: goes from Euro 97.1m to Euro 83.6m, a negative change of Euro -13.6m, which reflects the negative calendar effect which has an impact not only on the exhibition business, but also on the company in joint venture with the partner Deutsche Messe AG (in relation to the absence of PTC Asia and Cemat) and on the associated company Fiere di Parma (due to the absence of Tuttofood); this effect was partly offset by the positive performance trend
- Financial management: positive change of Euro +1.4m mainly resulting from the decrease in interest expense in relation to the lower average debt on both short and medium-long term maturities
- The net result for the period from continuing operations amounted to Euro 19.1m, reflecting a decrease of Euro -9.8m compared to Euro 29.0m in 2023, due to the aforementioned impacts. The total net result for 2024 showed a decrease of Euro -26.3m compared to Euro 45.5m in 2023, as the 2023 result included Euro 16.5m related to discontinued operations (capital gain from the Tuttofood transaction).