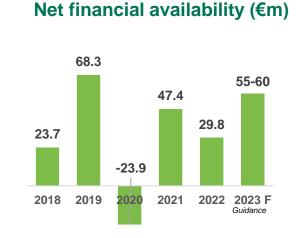

# FY 2023 guidance upgrade

- Revenues: Euro 275-280 million in line with 2019 levels
- EBITDA: Euro 85-90 million revised upwards compared to the previous target range of Euro 70-80 million
- Net Cash: Euro 55-60 million compared to Euro 29.8 million as of 31 Dec 2022

### A now consolidated post-pandemic recovery. On-track on the plan's financial objectives

#### **KEY FINANCIALS**

EBITDA target to 2025: progress with respect to the CONN.E.C.T 2025 plan