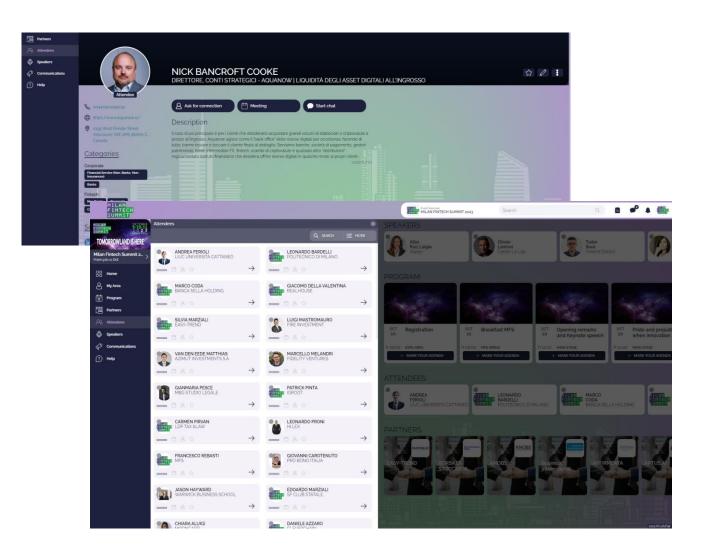

### The digital platform and WebApp Milan Fintech Summit

• For the 2023 edition of the Milan Fintech Summit, a new **WebApp** was developed for the first time with the aim of **helping participants network before**, **during and after the event** and **accessing information more immediately** (Agenda, Speaker, Partner)