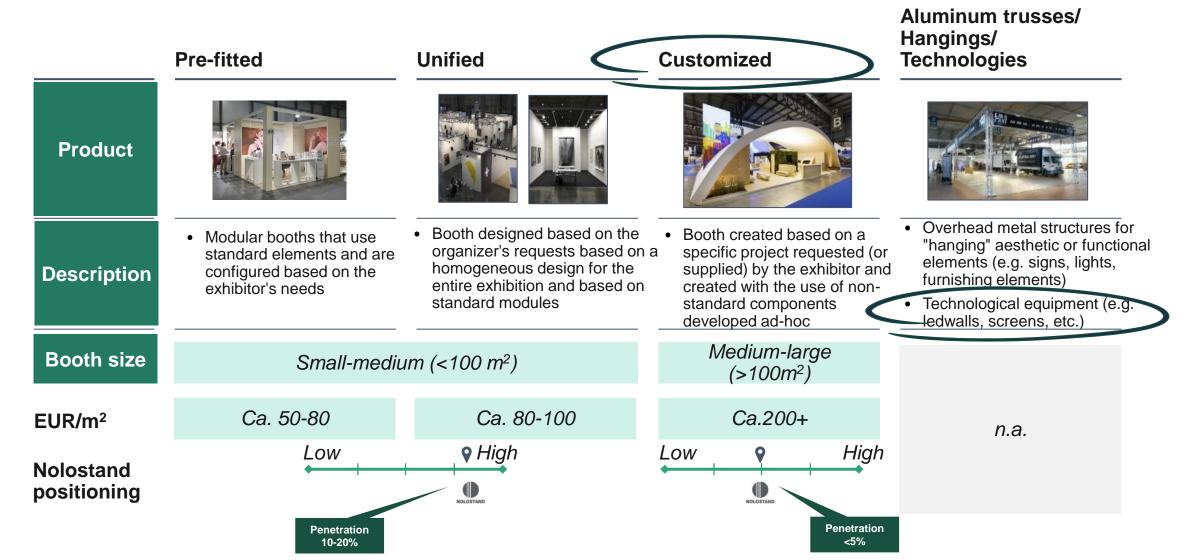

### Service development - booths (1/2)

Fiera Milano offers pre-fitted and unified solutions, in which it has a competitive advantage, and customized projects where there is room for further growth

### Service development - booths (2/2)

To develop its positioning in traditional services, Fiera Milano launched a dedicated brand in partnership with Allestimenti Benfenati

### Development initiatives in the field of booths: ERIGO

- Large warehouse of materials and structural components (panels, aluminium, etc.)
- Set-up capacity of 10k m<sup>2</sup>/day

 Brand dedicated to premium customized booths

Network contract

 Among the market leaders in the design and creation of high-end customized booths

Allestimenti Benfenati

Approximately 7,000 m<sup>2</sup> set up during the last Salone del Mobile (e.g. Kartell, Barovier and Toso)