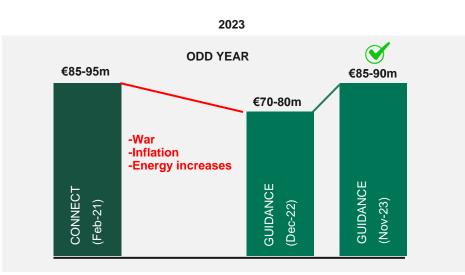

# FY 2023 guidance upgrade

- Revenues: Euro 275-280 million in line with 2019 levels
- EBITDA: Euro 85-90 million revised upwards compared to the previous target range of Euro 70-80 million
- Net Cash: Euro 55-60 million compared to Euro 29.8 million as of 31 Dec 2022

### A now consolidated post-pandemic recovery. On-track on the plan's financial objectives

#### **KEY FINANCIALS**

EBITDA target to 2025: progress with respect to the CONN.E.C.T 2025 plan

### **EBITDA target (guidance) to 2025**