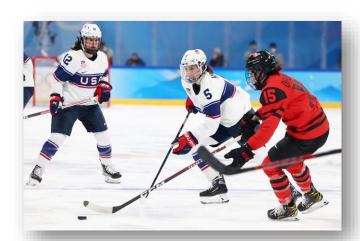

#### **HOCKEY 2**

Pavilions 22 and 24 of Fiera Milano-Rho will host the Hockey 2 venue of the Milano-Cortina Olympic and Paralympic Games in 2026 - a stadium for 4,500 people with an adjoining training field for women's hockey, in front of pavilions 13 and 15 west of the Fair