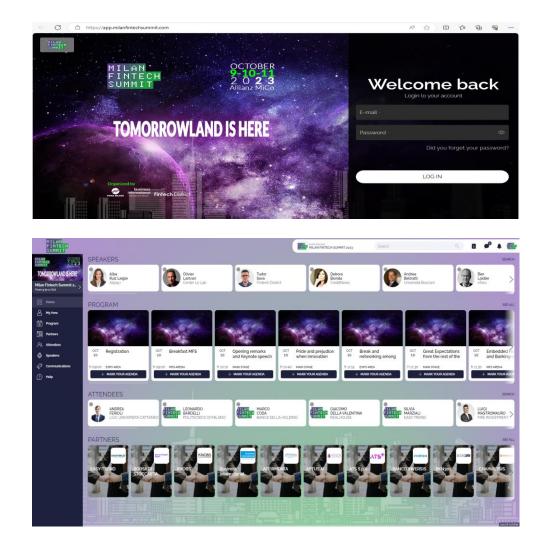

### The digital platform and WebApp Milan Fintech Summit

• For the 2023 edition of the Milan Fintech Summit, a new **WebApp** was developed for the first time with the aim of **helping participants network before**, **during and after the event** and **accessing information more immediately** (Agenda, Speaker, Partner)