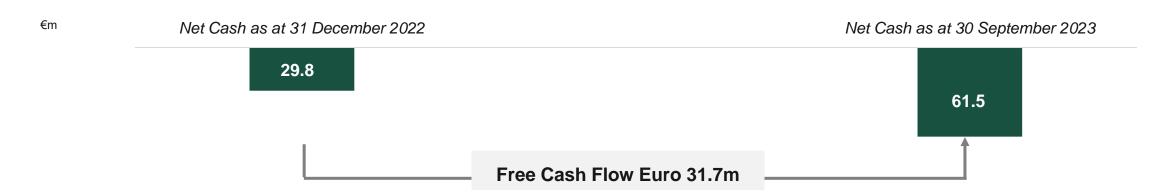

### Key highlights

- Results above expectations both compared to internal budget and analyst consensus
- Double-digit Revenue and EBITDA growth (+10% Revenue; +13% EBITDA) compared to 9M 2022
- Revenues in Italy equal to 93% of the 2019 levels in line with market forecasts
- Square meters sold in Italy equal to 87% of the 2019 levels in line with market forecasts
- Net result significant improving compared to 9M 2022
- + 31 million euros of cash generated from 31 Dec 2022 to 30 Sept 2023
- Very positive 4Q performance (HOST revenues above pre-Covid levels)

# FY 2023 guidance upgrade

- Revenues: Euro 275-280 million in line with 2019 levels
- EBITDA: Euro 85-90 million revised upwards compared to the previous target range of Euro 70-80 million
- Net Cash: Euro 55-60 million compared to Euro 29.8 million as of 31 Dec 2022