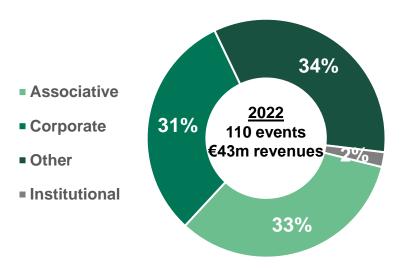

#### Main conference events

**ASSOCIATIVE** 

**CORPORATE** 

**OTHER** 

**Scientific** congresses

Conventions/

corporate meetings

**ERS**-European Respiratory Society

**EULAR**-Annual European Congress of Rheumatology

**ERA**-European Renal Association

EDTA - European Dialysis and Transplant Association

Salesforce

**Allianz Bank Convention** 

Generali Convention

**INSTITUTIONAL EV.** 

**Political Conventions/Summits**  Political summits

COP 26

**Exams/Competitions** 

**Fencing World Championships** Padel trend expo

World of Coffe

5 pavilions

Approx. 160 conferences/year

3 plenary rooms