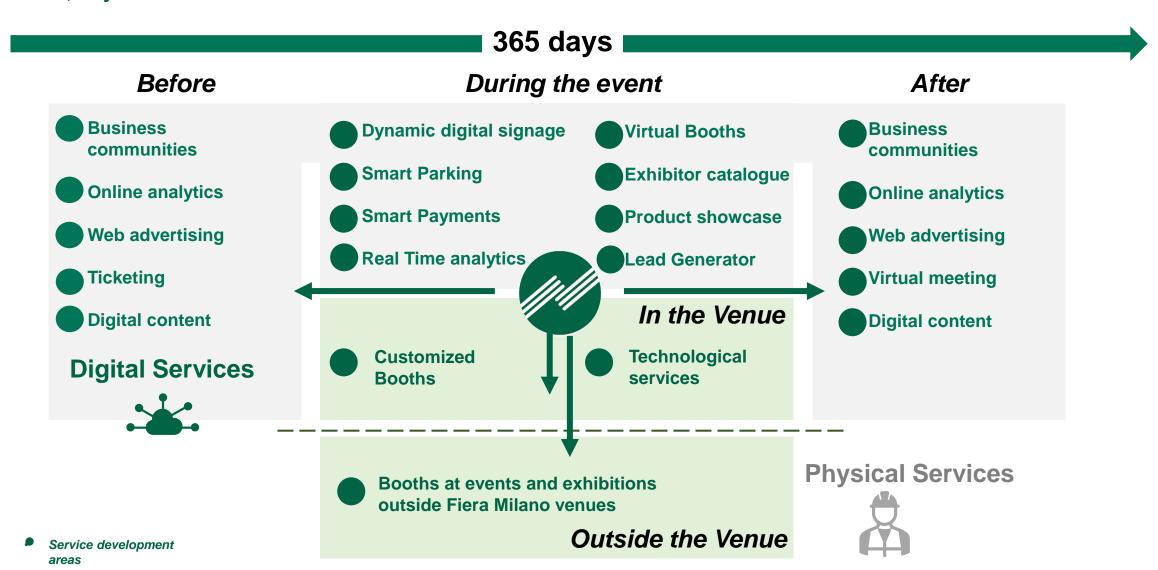

### Digital transformation as a lever to create value

Creation of a digital environment available 365 days a year, enabling the creation of business communities, valorization of supply chains and sale of ancillary services

**DATA** 

Extraction and creation of value from data in order to draw inferences about supply chains and customers, as well as the definition of **data-driven services** 

**MEDIA** 

**Evolution of physical and digital spaces** to attract sponsors to events and exhibition venues

CONTENT ,

Creation, enhancement and **monetization of content** through the **Digital Platform** serving business communities

#### Full digital services:

- Business Communities
- Advanced Digital Content

#### Specific services for the exhibition:

- Product showcase
- Exhibitor catalogue
- Event routes
- Virtual Stands / Digital Twins
- Real time analytics

#### Services related to the District::

- B2B eCommerce
- Smart parking
- Data Sale
- Dynamic digital signage