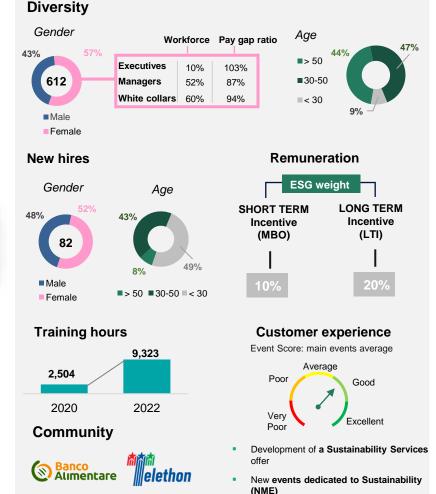

### **ESG** Highlights – KPI and main initiatives

As of 31/12/2022

### Environment

### Social

### **Board diversity**

Certifications

#### Sustainability governance

#### Responsible supply chain

**Ambassadors** 

 Overall value of supplier contracts which includes ESG elements in technical assessment: 80%