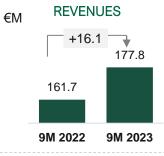

### Financial results for the first 9 months of the year above expectations

### Key highlights

- Results above expectations both compared to internal budget and analyst consensus
- Double-digit Revenue and EBITDA growth (+10% Revenue; +13% EBITDA) compared to 9M 2022
- Revenues in Italy equal to 93% of the 2019 levels in line with market forecasts
- Square meters sold in Italy equal to 87% of the 2019 levels in line with market forecasts
- Net result significant improving compared to 9M 2022
- + 31 million euros of cash generated from 31 Dec 2022 to 30 Sept 2023
- Very positive 4Q performance (HOST revenues above pre-Covid levels)