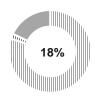

#### Governance

• Fiera Milano will initially hold a **stake of 18.5%** in the share capital of Fiere di Parma. Agreements relating to the **new governance** of Fiere di Parma and a service agreement between Fiera Milano and Fiere di Parma are also envisaged