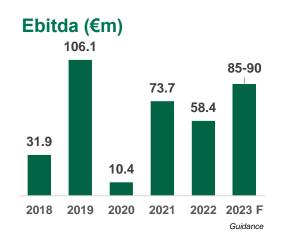

### Key highlights

- Results above expectations both compared to internal budget and analyst consensus
- Double-digit Revenue and EBITDA growth (+10% Revenue; +13% EBITDA) compared to 9M 2022
- Revenues in Italy equal to 93% of the 2019 levels in line with market forecasts
- Square meters sold in Italy equal to 87% of the 2019 levels in line with market forecasts
- Net result significant improving compared to 9M 2022
- + 31 million euros of cash generated from 31 Dec 2022 to 30 Sept 2023
- Very positive 4Q performance (HOST revenues above pre-Covid levels)

# FY 2023 guidance upgrade

- Revenues: Euro 275-280 million in line with 2019 levels
- EBITDA: Euro 85-90 million revised upwards compared to the previous target range of Euro 70-80 million
- Net Cash: Euro 55-60 million compared to Euro 29.8 million as of 31 Dec 2022