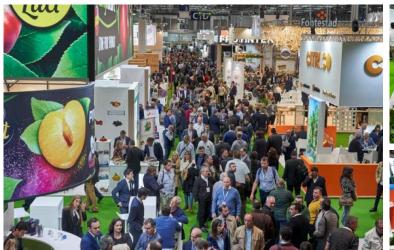

#### **Parties involved**

Fiera Milano, organizer of TuttoFood, primary event in the agro-food sector held in Milan (> 2k exhibitors and c.60k smq occupied pre-Covid) and Fiere di Parma, organizer of Cibus, iconic event for Made in Italy food and its territories (c. 2k exhibitors and c.60k smg occupied pre-Covid)

#### **Strategic** rationale

- Creating a common European exhibition platform in the agro-food sector consisting of:
  - "Tuttofood powered by Cibus" in Milan, which will position itself as an international event which, in addition to supporting the domestic supply chain, will be the reference for an exhibition audience coming from all the leading countries in agro-food production, thus competing with the European exhibitions, and by
  - "Cibus" in Parma, an iconic event for the excellent food Made In Italy and for its territories
- Thanks to the synergies created between Fiera Milano and Fiere di Parma, TuttoFood powered by Cibus and Cibus will be able to specialize their positioning, offering a strategic and permanent support to the agro-food Made in Italy and, in general, to the Italian system

8-11 May 2023

- 83k visitors (20% foreign)
- 60k m<sup>2</sup> sold vs. 30k m<sup>2</sup> latest edition
- +26% sales of services

**UPDATE OF THE LATEST TUTTOFOOD EDITION** 