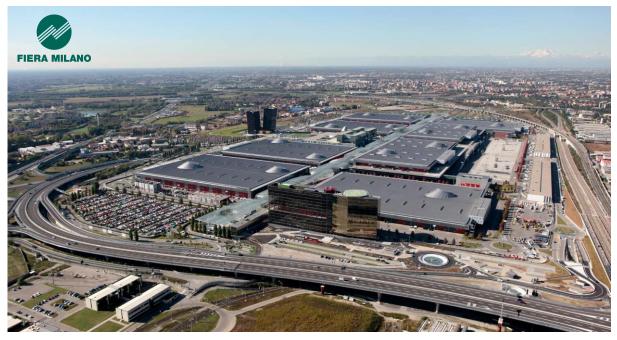

### **Welcome to Fiera Milano**

The 6th largest exhibition center in the world and the largest conference center in Europe

- 345k m² total space
- 60k m² outdoor space
- Approx. 60 events/year
- 1 km from highway
- 13 km from Milan city centre
- 29 km from Milan airport

- 20 pavilions
- 15k parkings
- 75 restaurants
- 1 underground
- 1 train station

- 54k m² total space
- 5 pavilions
- Approx. 160 conferences/year
- 1 km from highway
- 4 km from Milan city centre
- 11 km from Milan airport

- > 70 meeting rooms
- 3 plenary rooms
- 21,000 seats
- 1 underground
- 1 train station