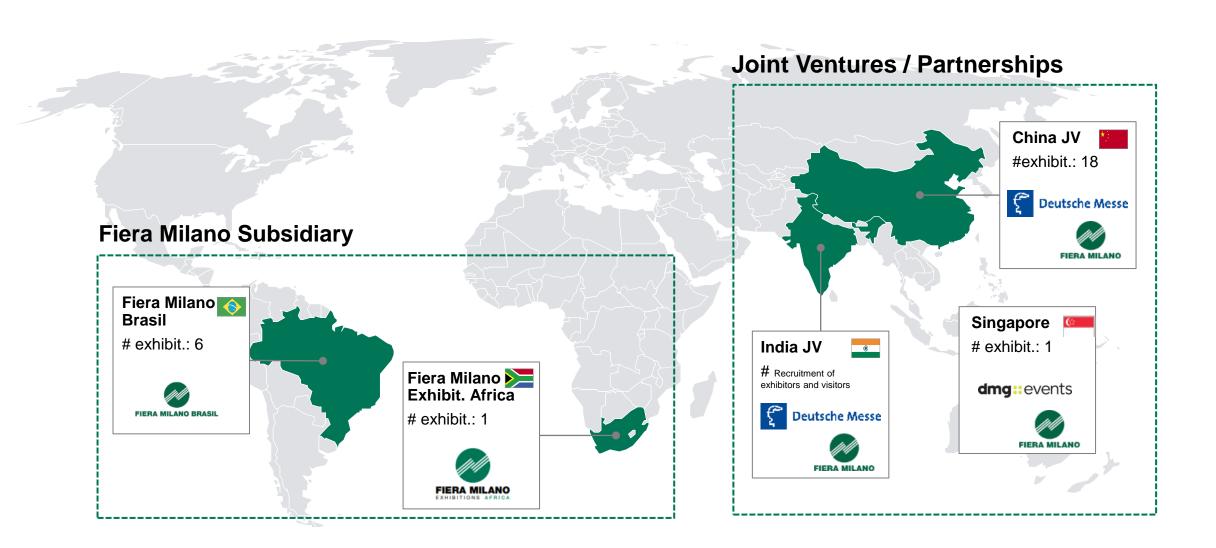

### Fiera Milano international presence

### Consolidation and development of existing platforms

- Definition of a business development plan for Fiera Milano Brasil, increasing its scale and profitability
- Business review and potential scale-up evaluation of Fiera Milano Exhibitions Africa
- Consolidation of partnership with Deutsche Messe
   (China and India) and strategic review by the end of the JV contract

#### Expansion into new geographies by external lines

- Acquisition of organizers, with focus on targets with:
  - ✓ presence in highly attractive geographies (US, Gulf area, Asia)
  - ✓ portfolio in high growth sectors
  - ✓ Medium size (e.g. < EUR 50 million turnover)</p>
- Scouting and evaluation of possible merger/JV operations with large operators