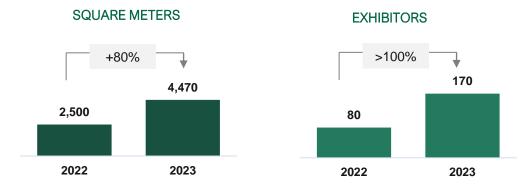

**CPhI** worldwide

2024 edition confirmed (> 100k m²; 1,800 exhibitors; > 50k visitors expected). Subsequent editions under negotiation

|               | СРНІ           | Gastech                                                                         | ITMA                                    |
|---------------|----------------|---------------------------------------------------------------------------------|-----------------------------------------|
| Event         | CPhI worldwide | Gastech Hydrogen EXHIBITION & CONFERENCE FIERA MILANO, ITALY 5-8 SEPTEMBER 2022 | ITMA 2023 MILANO 8-14 JUNE, FIERAMILANO |
| Organizer     | informamarkets | dmg::events                                                                     | ITMA SERVICES                           |
| Date          | 09-11 Nov 2021 | 05-08 Sep 2022                                                                  | 08-14 Jun 2023                          |
| # pavilions   | 12             | 3                                                                               | 12                                      |
| Square meters | 55,000         | 23,600                                                                          | 123,300                                 |
| # exhibitors  | 928            | 464 (81% foreign)                                                               | 1,660                                   |
| # visitors    | 20,000         | 38,000                                                                          | c.100,000                               |

8-11 May 2023

- 83k visitors (20% foreign)
- 60k m<sup>2</sup> sold vs. 30k m<sup>2</sup> latest edition
- +26% sales of services

**UPDATE OF THE LATEST TUTTOFOOD EDITION** 