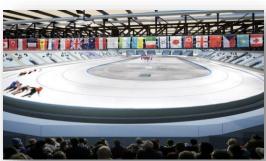

### **SPEED SKATING (OVAL)**

#### MEDIA CENTER

The facility will be temporary and will only exist for the duration of the competitions. Pavilions 13 and 15 will be joined to form a single space for a total of over 35 thousand square meters of covered surface capable of hosting the 400 meter speed track, a grandstand with approximately 6,500 seats with total visibility of the circuit, as well as a long training track, changing rooms and other facilities necessary for the organisation