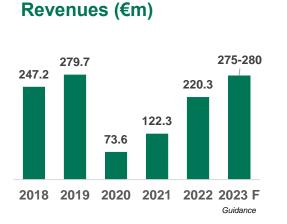

### Key highlights

- Results above expectations both compared to internal budget and analyst consensus
- Double-digit Revenue and EBITDA growth (+10% Revenue; +13% EBITDA) compared to 9M 2022
- Revenues in Italy equal to 93% of the 2019 levels in line with market forecasts
- Square meters sold in Italy equal to 87% of the 2019 levels in line with market forecasts
- Net result significant improving compared to 9M 2022
- + 31 million euros of cash generated from 31 Dec 2022 to 30 Sept 2023
- Very positive 4Q performance (HOST revenues above pre-Covid levels)

# FY 2023 guidance upgrade

- Revenues: Euro 275-280 million in line with 2019 levels
- EBITDA: Euro 85-90 million revised upwards compared to the previous target range of Euro 70-80 million
- Net Cash: Euro 55-60 million compared to Euro 29.8 million as of 31 Dec 2022