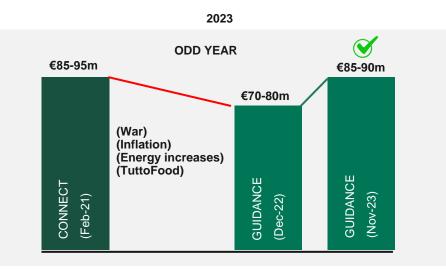

# FY 2023 guidance upgrade

- Revenues: Euro 275-280 million in line with 2019 levels
- EBITDA: Euro 85-90 million revised upwards compared to the previous target range of Euro 70-80 million
- Net Cash: Euro 55-60 million compared to Euro 29.8 million as of 31 Dec 2022

### **EBITDA target (guidance) to 2025**