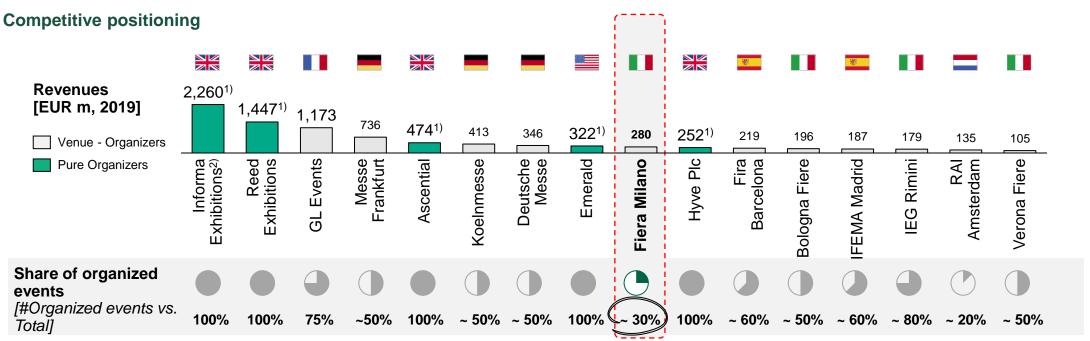

#### Undisputed market leadership in Italy

- The only Italian exhibition district that can host high-level events in Europe
- The largest trade fair district in Italy, positioning itself among the main players at an international level
- Ability to attract large international travelling exhibitions
- Potential consolidator role in a fragmented market

#### Net space sold - Italian Exhibition Business (2018–2023 | m<sup>2</sup> in millions)

Source: AMR (Advanced Market Research; Globex September 2023)

<sup>1)</sup> Exchange rates 2019: 1 EUR = 0.88 GBP, 1.12 USD); 2) Aggregate of Informa Markets, Connect and Tech Bus; 3) The panel includes the major pure organizers and the major German venue organizers - who are also leaders in the North and South American and Asian markets - as well as the major Italian and Spanish players

Source: UFI, AUMA, Emeca Statistics Report