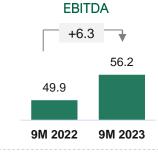

### Financial results for the first 9 months of the year above expectations

### Key highlights

- Results above expectations both compared to internal budget and analyst consensus
- Double-digit Revenue and EBITDA growth (+10% Revenue; +13% EBITDA) compared to 9M 2022
- Revenues in Italy equal to 93% of the 2019 levels in line with market forecasts
- Square meters sold in Italy equal to 87% of the 2019 levels in line with market forecasts
- Net result significant improving compared to 9M 2022
- + 31 million euros of cash generated from 31 Dec 2022 to 30 Sept 2023
- Very positive 4Q performance (HOST revenues above pre-Covid levels)