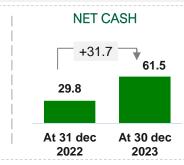

### Key highlights

- Results above expectations both compared to internal budget and analyst consensus
- Double-digit Revenue and EBITDA growth (+10% Revenue; +13% EBITDA) compared to 9M 2022
- Revenues in Italy equal to 93% of the 2019 levels in line with market forecasts
- Square meters sold in Italy equal to 87% of the 2019 levels in line with market forecasts
- Net result significant improving compared to 9M 2022
- + 31 million euros of cash generated from 31 Dec 2022 to 30 Sept 2023
- Very positive 4Q performance (HOST revenues above pre-Covid levels)

# FY 2023 guidance upgrade

- Revenues: Euro 275-280 million in line with 2019 levels
- EBITDA: Euro 85-90 million revised upwards compared to the previous target range of Euro 70-80 million
- Net Cash: Euro 55-60 million compared to Euro 29.8 million as of 31 Dec 2022