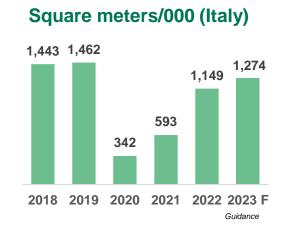

### Key highlights

- Results above expectations both compared to internal budget and analyst consensus
- Double-digit Revenue and EBITDA growth (+10% Revenue; +13% EBITDA) compared to 9M 2022
- Revenues in Italy equal to 93% of the 2019 levels in line with market forecasts
- Square meters sold in Italy equal to 87% of the 2019 levels in line with market forecasts
- Net result significant improving compared to 9M 2022
- + 31 million euros of cash generated from 31 Dec 2022 to 30 Sept 2023
- Very positive 4Q performance (HOST revenues above pre-Covid levels)