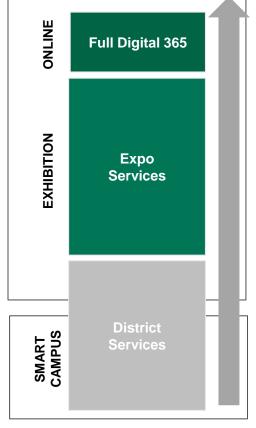

### Digital transformation as a lever to create value

Creation of a digital environment available 365 days a year, enabling the creation of business communities, valorization of supply chains and sale of ancillary services

#### Full digital services:

- Business Communities
- Advanced Digital Content

#### Specific services for the exhibition:

- Product showcase
- Exhibitor catalogue
- Event routes
- Virtual Stands / Digital Twins
- Real time analytics

#### Services related to the District::

- B2B eCommerce
- Smart parking
- Data Sale
- Dynamic digital signage