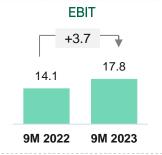

### Financial results for the first 9 months of the year above expectations

### Key highlights

- Results above expectations both compared to internal budget and analyst consensus
- Double-digit Revenue and EBITDA growth (+10% Revenue; +13% EBITDA) compared to 9M 2022
- Revenues in Italy equal to 93% of the 2019 levels in line with market forecasts
- Square meters sold in Italy equal to 87% of the 2019 levels in line with market forecasts
- Net result significant improving compared to 9M 2022
- + 31 million euros of cash generated from 31 Dec 2022 to 30 Sept 2023
- Very positive 4Q performance (HOST revenues above pre-Covid levels)