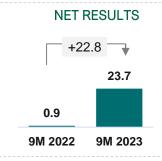

### Financial results for the first 9 months of the year above expectations

### Key highlights

- Results above expectations both compared to internal budget and analyst consensus
- Double-digit Revenue and EBITDA growth (+10% Revenue; +13% EBITDA) compared to 9M 2022
- Revenues in Italy equal to 93% of the 2019 levels in line with market forecasts
- Square meters sold in Italy equal to 87% of the 2019 levels in line with market forecasts
- Net result significant improving compared to 9M 2022
- + 31 million euros of cash generated from 31 Dec 2022 to 30 Sept 2023
- Very positive 4Q performance (HOST revenues above pre-Covid levels)