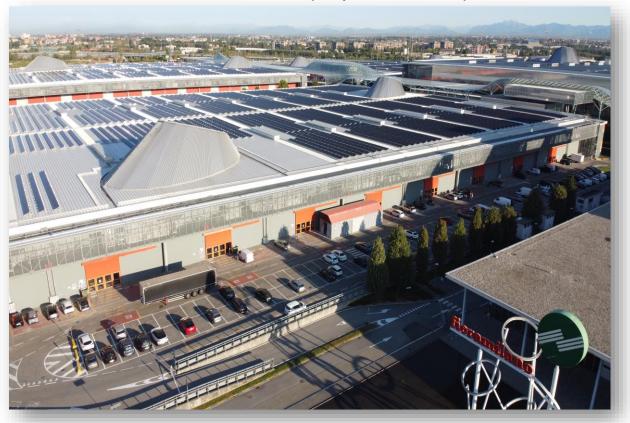

#### n.2 carbon neutral events (carbon footprint measurement)

- 25% hybrid
- Photovoltaic plant of 8.2 **MWp** (26,000 panels)
- 20% energy requirements
- Upgraded in 2023 to double its power