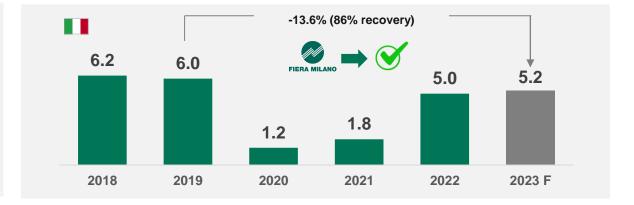

#### Market Value - Italian Exhibition Business (2018–2023 | B\$)

# -7.7% (92% recovery) 0.8 0.8 0.6 0.7 0.2 0.02 2018 2019 2020 2021 2022 2023 F

#### Net space sold - Italian Exhibition Business (2018–2023 | m<sup>2</sup> in millions)

Source: AMR (Advanced Market Research; Globex September 2023)

<sup>1)</sup> Exchange rates 2019: 1 EUR = 0.88 GBP, 1.12 USD); 2) Aggregate of Informa Markets, Connect and Tech Bus; 3) The panel includes the major pure organizers and the major German venue organizers - who are also leaders in the North and South American and Asian markets - as well as the major Italian and Spanish players

Source: UFI, AUMA, Emeca Statistics Report